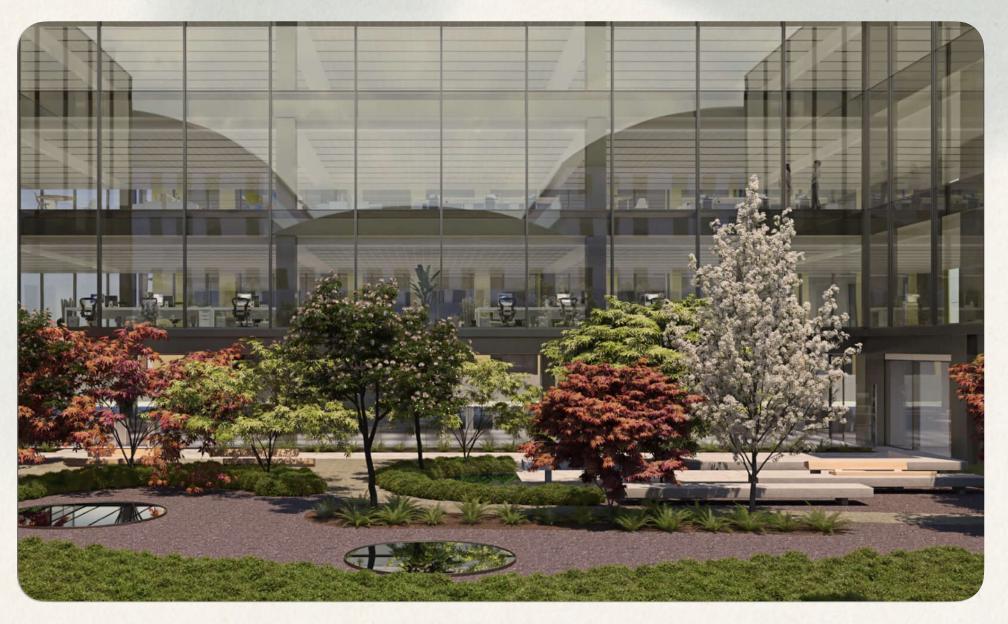

## Exteriors

- "Botanic" garden of over 2,000 sqm designed by the renowned landscape architect Isabel Pallarés.
- 10 terraces on different levels of the building with a total area of 1,000 sqm.
- Covered entrance lobby with a customer area larger than 200 sqm.
- "Botanic" Plaza for open-air conferences and events.