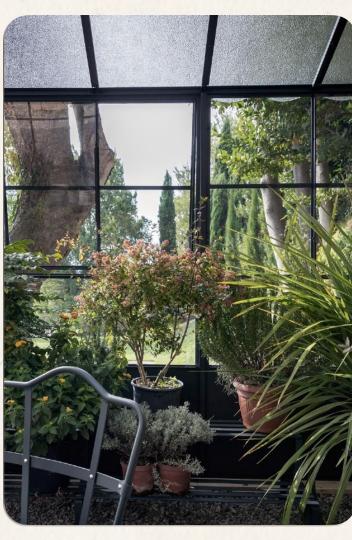

## Exteriors

- "Botanic" garden of over 2,000 sqm designed by the renowned landscape architect Isabel Pallarés.
- 10 terraces on different levels of the building with a total area of 1,000 sqm.
- Covered entrance lobby with a customer area larger than 200 sqm.
- "Botanic" Plaza for open-air conferences and events.

## Building services

- Biometric access control system for employees.
- Visitor access system with integrated management to reduce access times by 90% (Árima patent).
- Individualised WCs with complete compartments, and the option to have executive bathrooms.
- Fully equipped fitness area with a physical therapy section and Gold changing rooms for executives.
- Healthy restaurant area with private terrace.
- "Botanic" greenhouses available for meetings with catering in the garden.
- Exclusive client area on the 4th floor divided into two modules with adaptable meeting rooms, an auditorium option and terraces.
- 224 garage parking spaces. The project includes 165 indoor spaces, 59 outdoor spaces and 31 spaces for electric cars.
- Electric micromobility system available for employees.