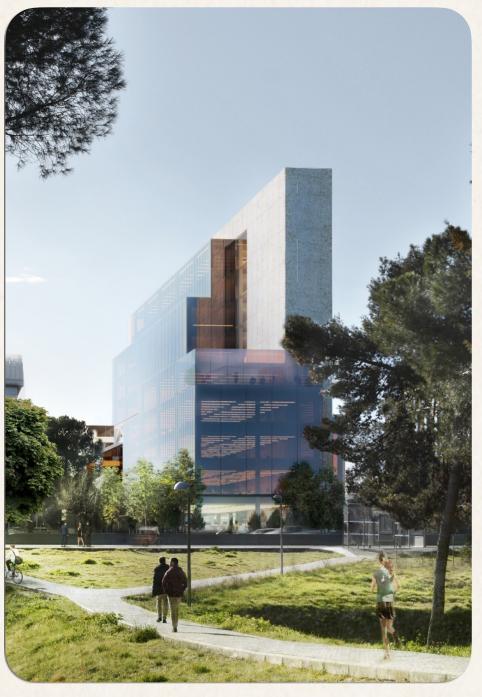

## Interiors

- Office building with LEED® Platinum, Well® Gold and Well® Health and Safety certifications, providing a sustainable and healthy environment for the building's occupants.
- Offices with an unbeatable efficiency ratio.
- Curtain wall façade with acoustic insulation and solar protection, letting natural light into all work stations.
- Fully unobstructed floor plans with no intermediate columns and a clearance of 2.8 m.
- Metal-encased raised floor with clearance of 10 cm.
- Adaptable drop ceiling with the option for exposed installations.
- Ceiling lighting system with anti-glare LED lights.
- VCR air conditioning system with photocatalytic filtering for hospital-level air quality.
- 4 cutting-edge lifts plus one service lift, all with a high capacity.
- Option to interconnect floors with interior stairs.
- Maximum occupancy ratio of 8.5 sqm/per person.

## Exteriors

- "Botanic" garden of over 2,000 sqm designed by the renowned landscape architect Isabel Pallarés.
- 10 terraces on different levels of the building with a total area of 1,000 sqm.
- Covered entrance lobby with a customer area larger than 200 sqm.
- "Botanic" Plaza for open-air conferences and events.