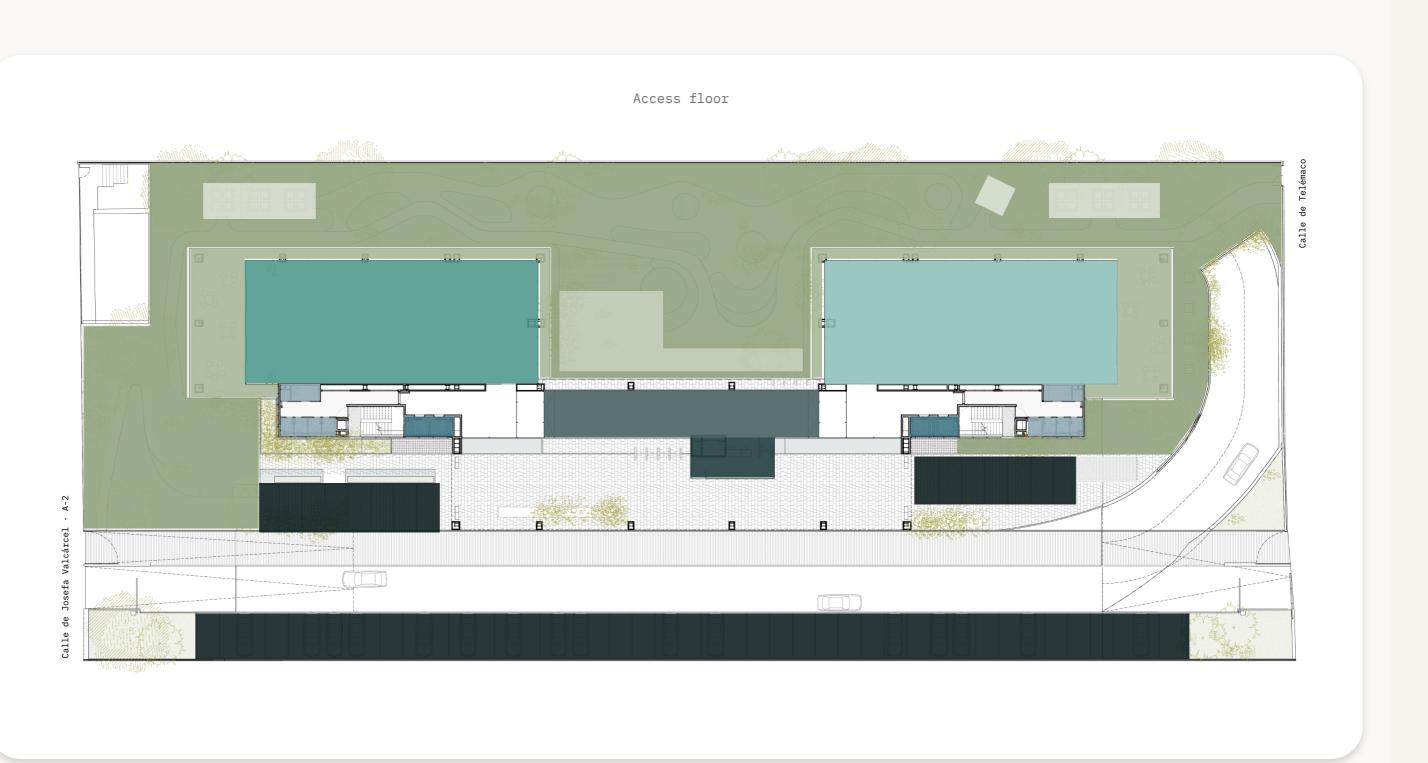

Floorplans

**\*AEO Average 2014.** \*Average efficiency ratio of 86.2% of useable floorspace, based on RICS IPMS3

877m<sup>2</sup> Access floor

\*AEO Average 2014. \*Average efficiency ratio of 86.2% of useable floorspace, based on RICS IPMS3