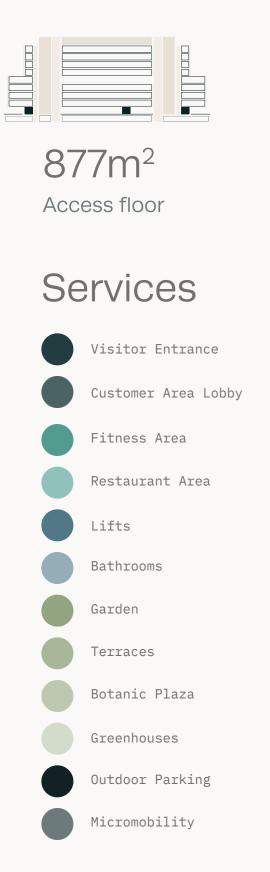

Floorplans

**\*AEO Average 2014.** \*Average efficiency ratio of 86.2% of useable floorspace, based on RICS IPMS3

877m<sup>2</sup> Access floor

\*AEO Average 2014. \*Average efficiency ratio of 86.2% of useable floorspace, based on RICS IPMS3