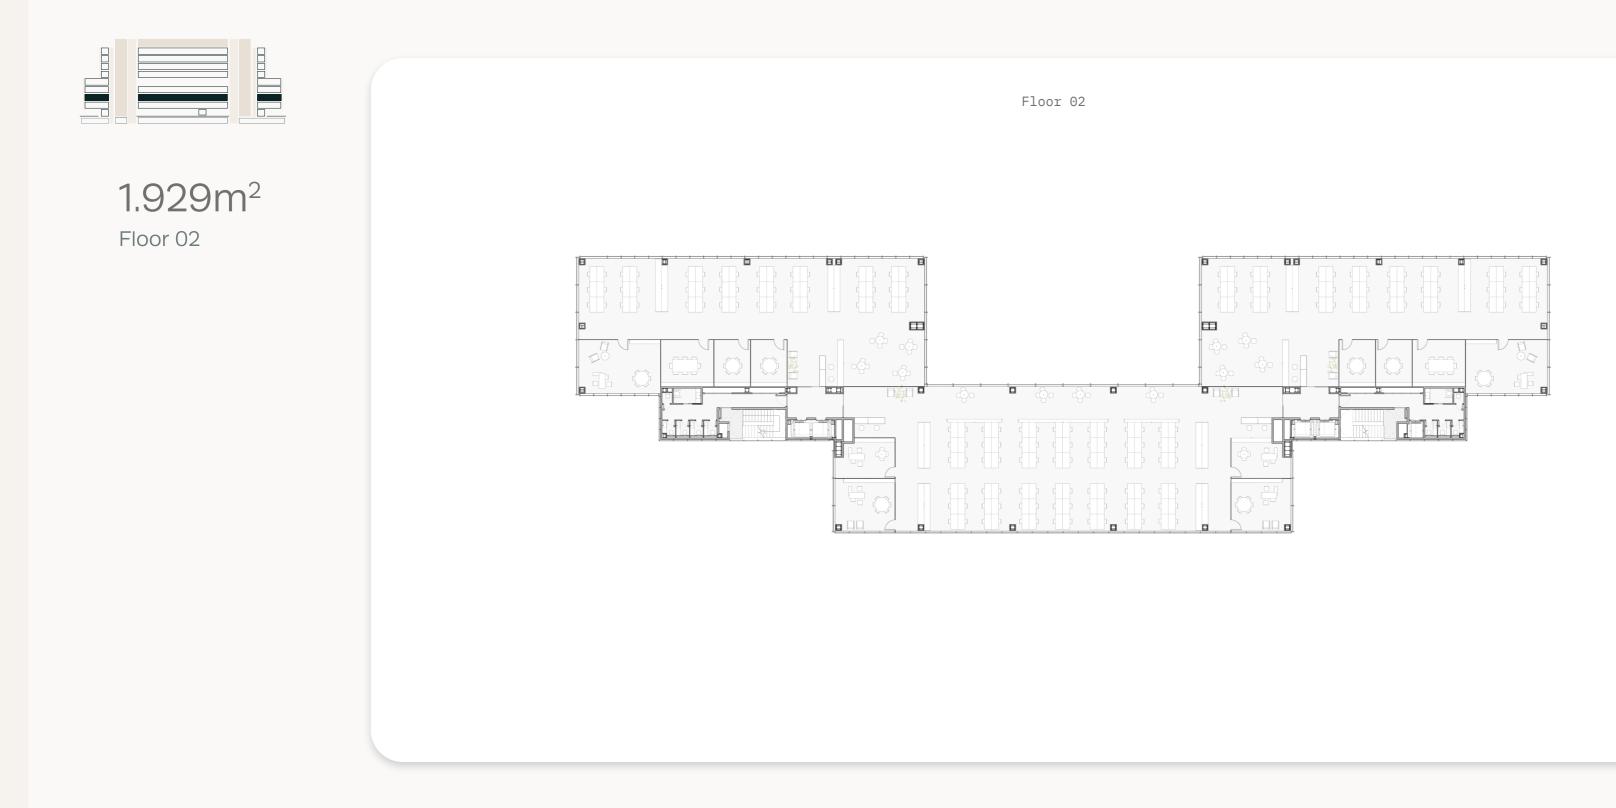

Floorplans

**\*AEO Average 2014.** \*Average efficiency ratio of 86.2% of useable floorspace, based on RICS IPMS3

877m<sup>2</sup> Access floor

\*AEO Average 2014. \*Average efficiency ratio of 86.2% of useable floorspace, based on RICS IPMS3