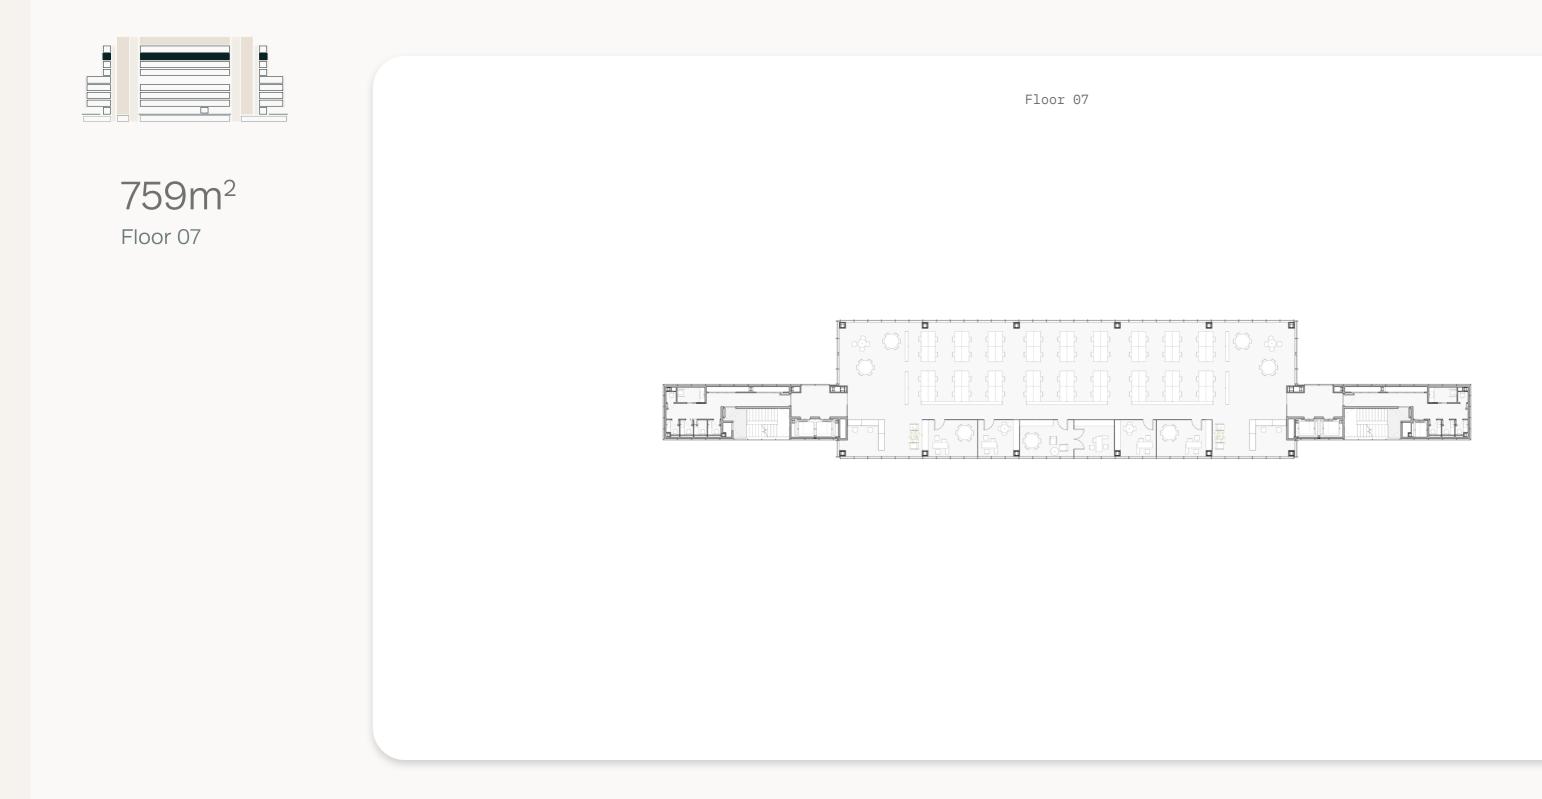

Floorplans

**\*AEO Average 2014.** \*Average efficiency ratio of 86.2% of useable floorspace, based on RICS IPMS3

877m<sup>2</sup> Access floor

\*AEO Average 2014. \*Average efficiency ratio of 86.2% of useable floorspace, based on RICS IPMS3