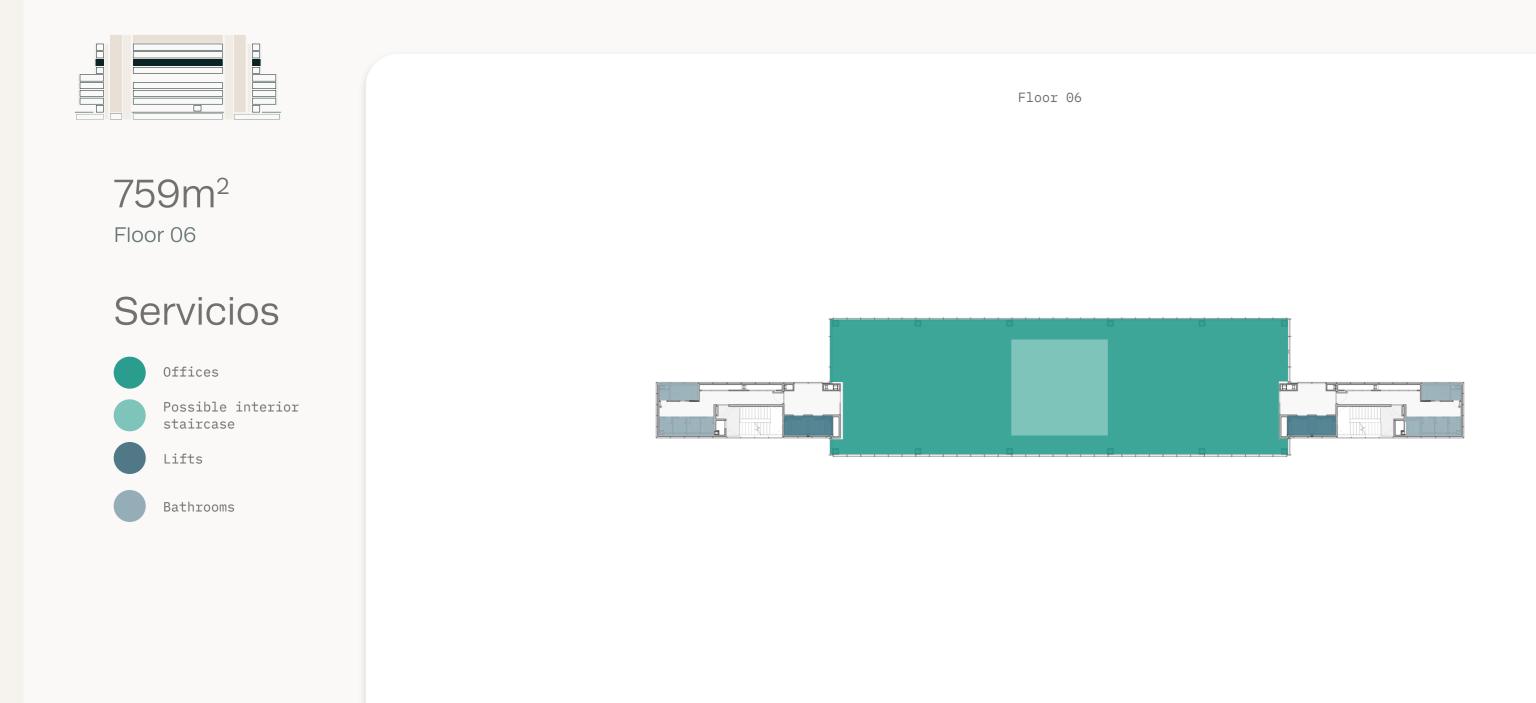

\*AEO Average 2014. \*Average efficiency ratio of 86.2% of useable floorspace, based on RICS IPMS3

\*AEO Average 2014. \*Average efficiency ratio of 86.2% of useable floorspace, based on RICS IPMS3

\*AEO Average 2014. \*Average efficiency ratio of 86.2% of useable floorspace, based on RICS IPMS3