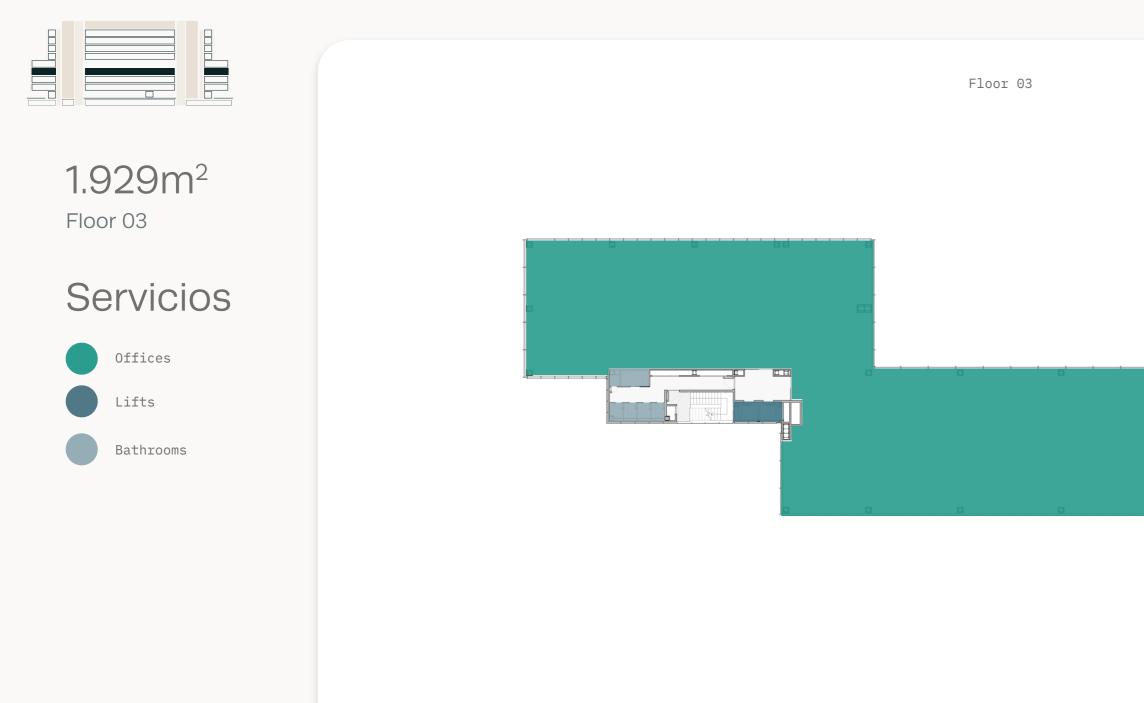

Floorplans

**\*AEO Average 2014.** \*Average efficiency ratio of 86.2% of useable floorspace, based on RICS IPMS3

877m<sup>2</sup> Access floor

\*AEO Average 2014. \*Average efficiency ratio of 86.2% of useable floorspace, based on RICS IPMS3