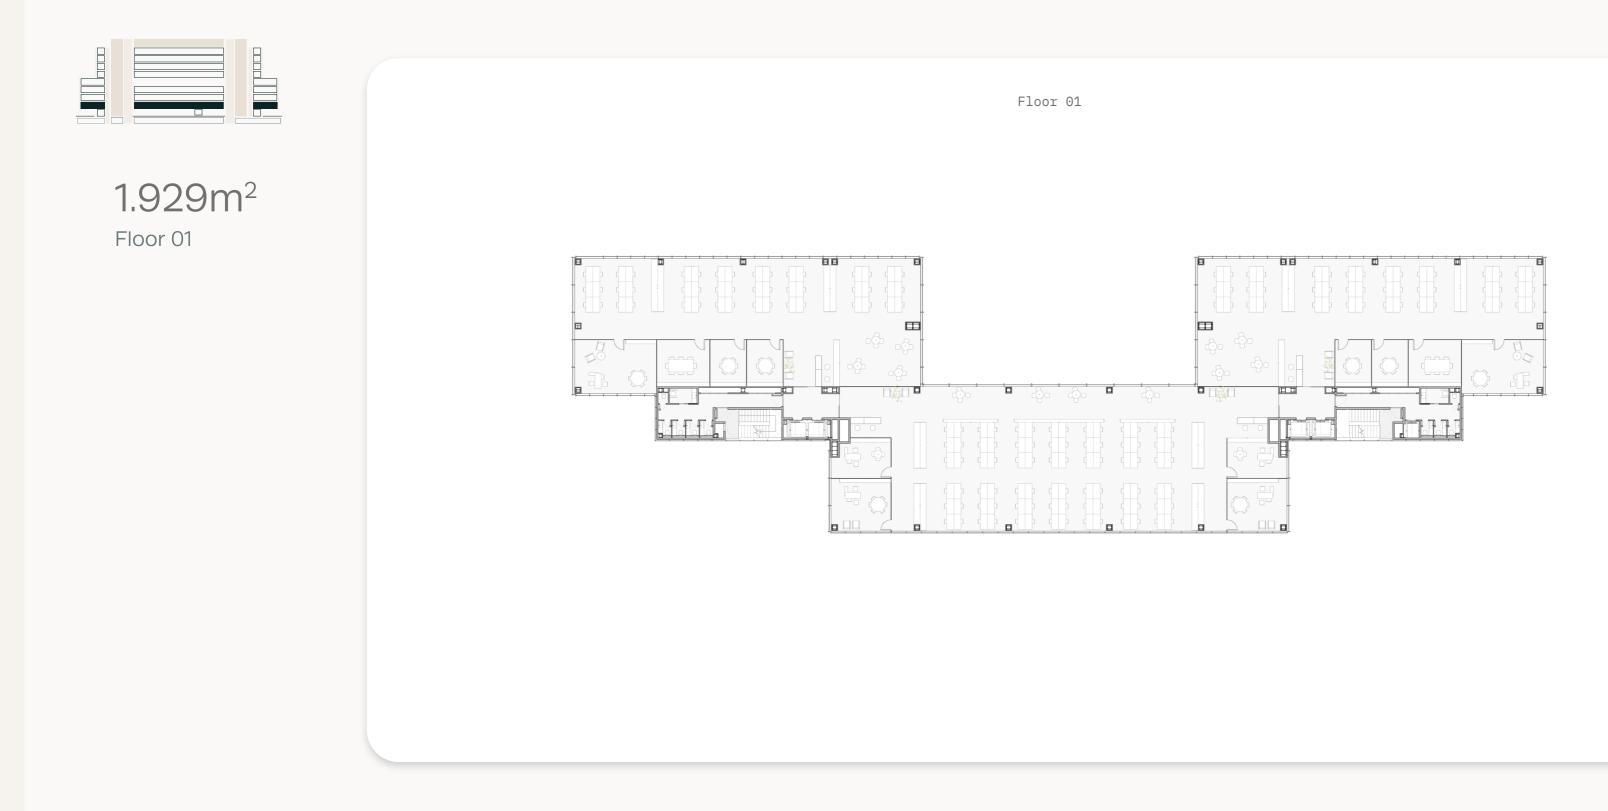

Floorplans

**\*AEO Average 2014.** \*Average efficiency ratio of 86.2% of useable floorspace, based on RICS IPMS3

877m<sup>2</sup> Access floor

\*AEO Average 2014. \*Average efficiency ratio of 86.2% of useable floorspace, based on RICS IPMS3