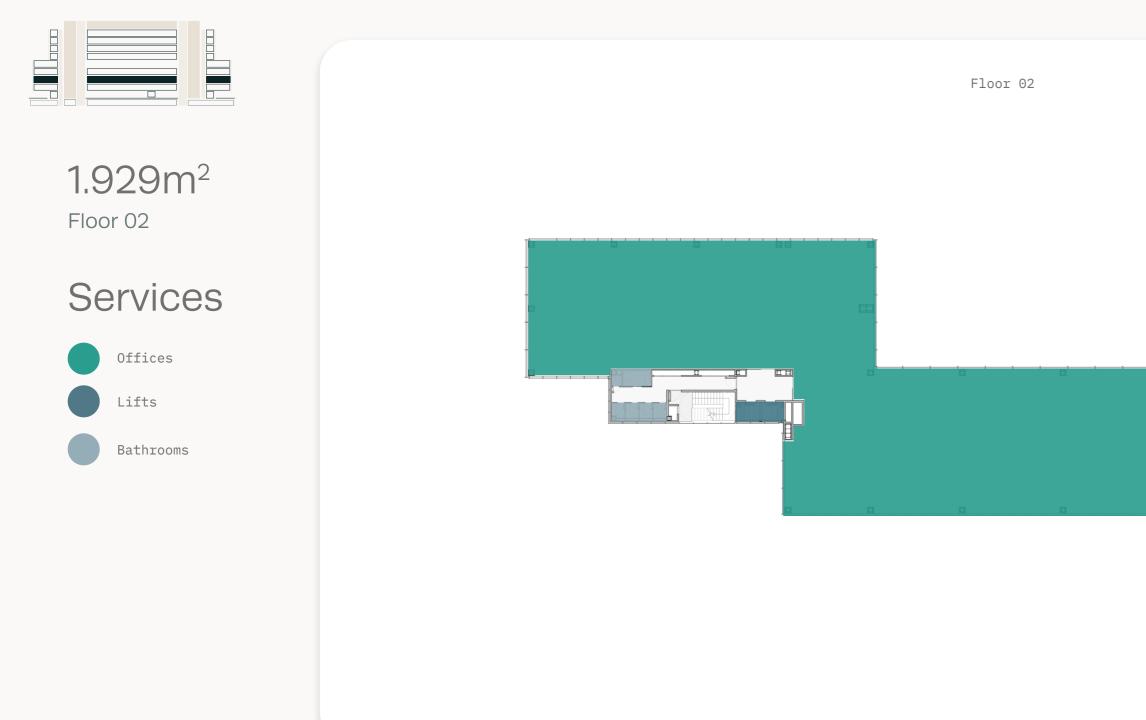

\*AEO Average 2014. \*Average efficiency ratio of 86.2% of useable floorspace, based on RICS IPMS3

\*AEO Average 2014. \*Average efficiency ratio of 86.2% of useable floorspace, based on RICS IPMS3

\*AEO Average 2014. \*Average efficiency ratio of 86.2% of useable floorspace, based on RICS IPMS3