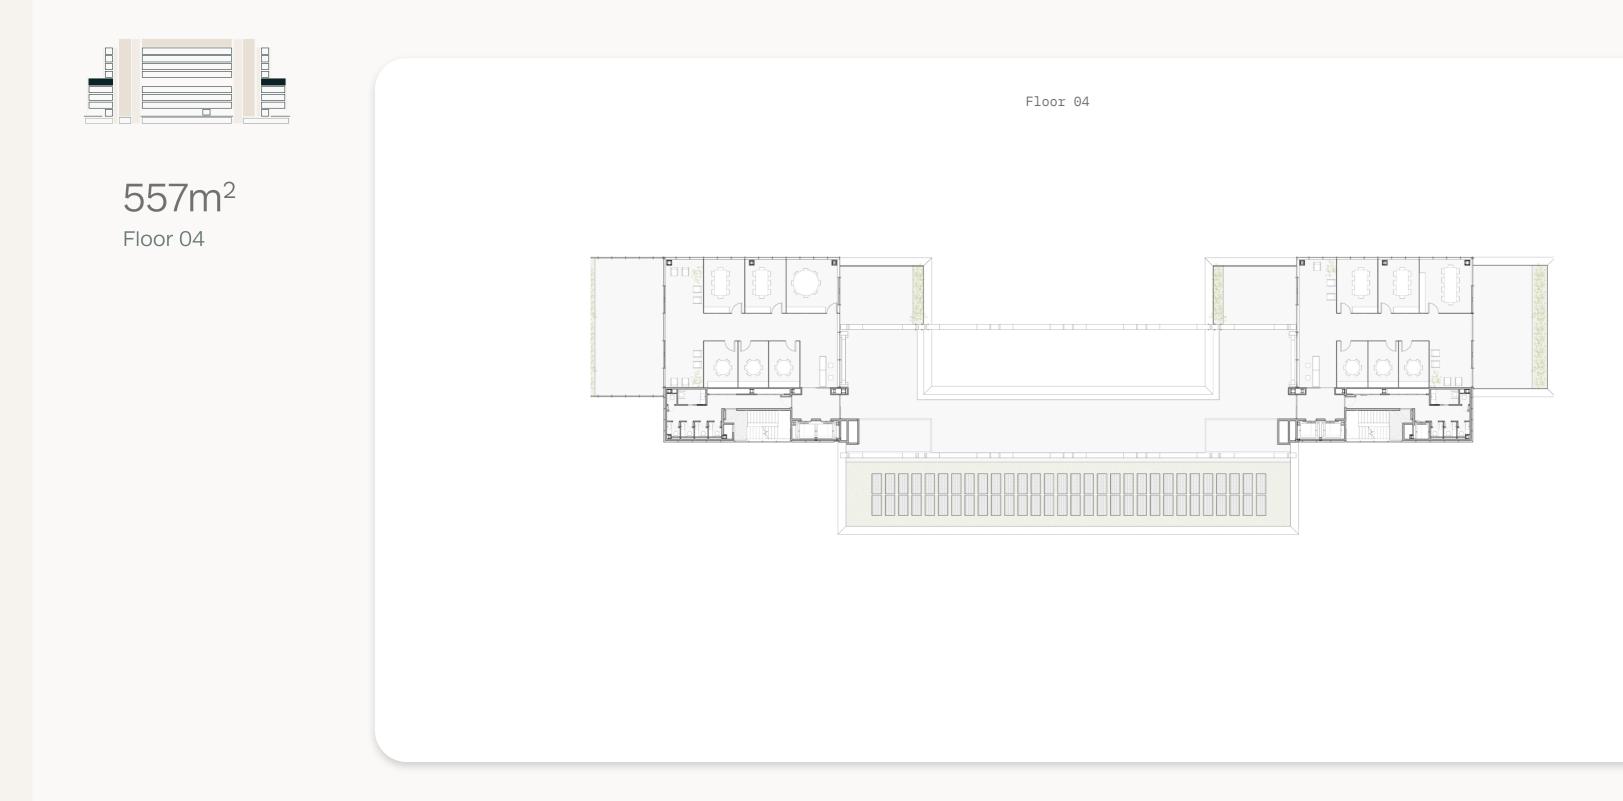

\*AEO Average 2014. \*Average efficiency ratio of 86.2% of useable floorspace, based on RICS IPMS3

\*AEO Average 2014. \*Average efficiency ratio of 86.2% of useable floorspace, based on RICS IPMS3

\*AEO Average 2014. \*Average efficiency ratio of 86.2% of useable floorspace, based on RICS IPMS3