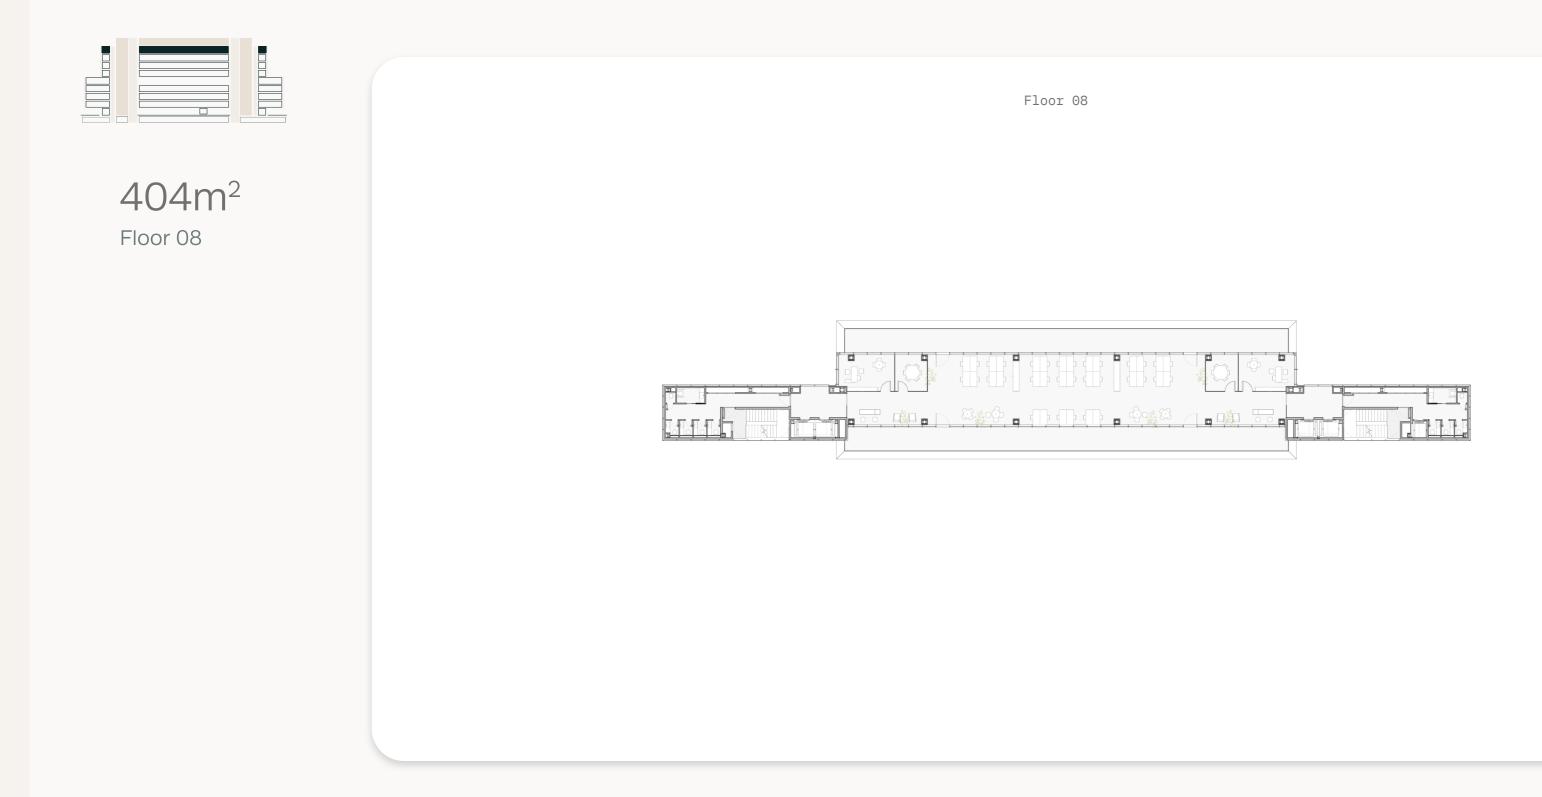

\*AEO Average 2014. \*Average efficiency ratio of 86.2% of useable floorspace, based on RICS IPMS3

\*AEO Average 2014. \*Average efficiency ratio of 86.2% of useable floorspace, based on RICS IPMS3

\*AEO Average 2014. \*Average efficiency ratio of 86.2% of useable floorspace, based on RICS IPMS3