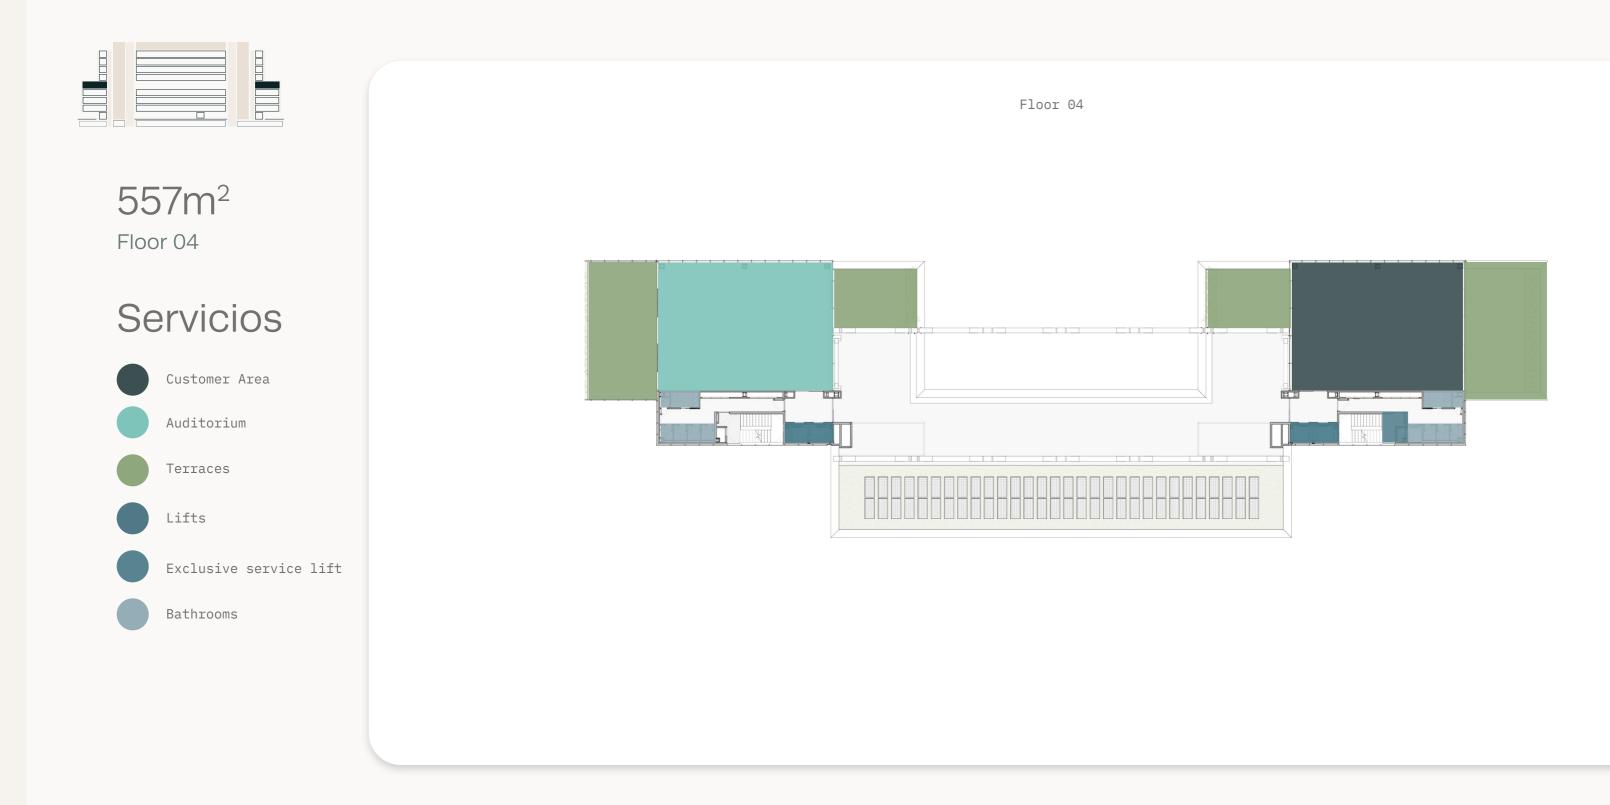

\*AEO Average 2014. \*Average efficiency ratio of 86.2% of useable floorspace, based on RICS IPMS3

\*AEO Average 2014. \*Average efficiency ratio of 86.2% of useable floorspace, based on RICS IPMS3

\*AEO Average 2014. \*Average efficiency ratio of 86.2% of useable floorspace, based on RICS IPMS3