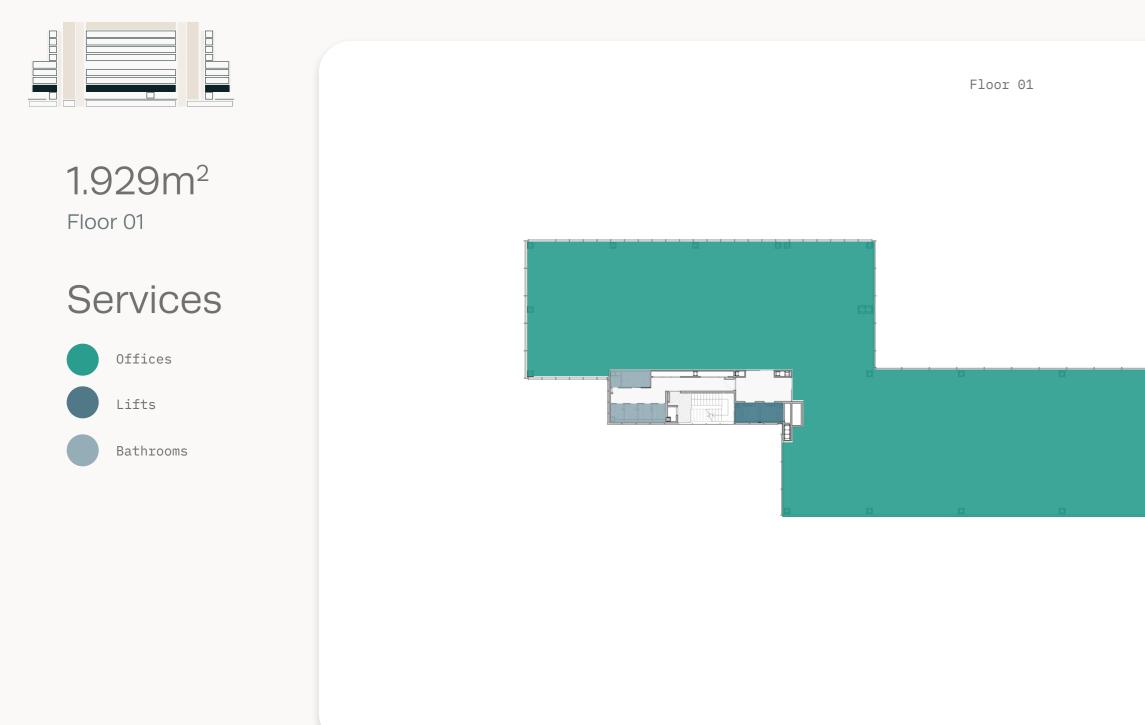

Floorplans

**\*AEO Average 2014.** \*Average efficiency ratio of 86.2% of useable floorspace, based on RICS IPMS3

877m<sup>2</sup> Access floor

\*AEO Average 2014. \*Average efficiency ratio of 86.2% of useable floorspace, based on RICS IPMS3