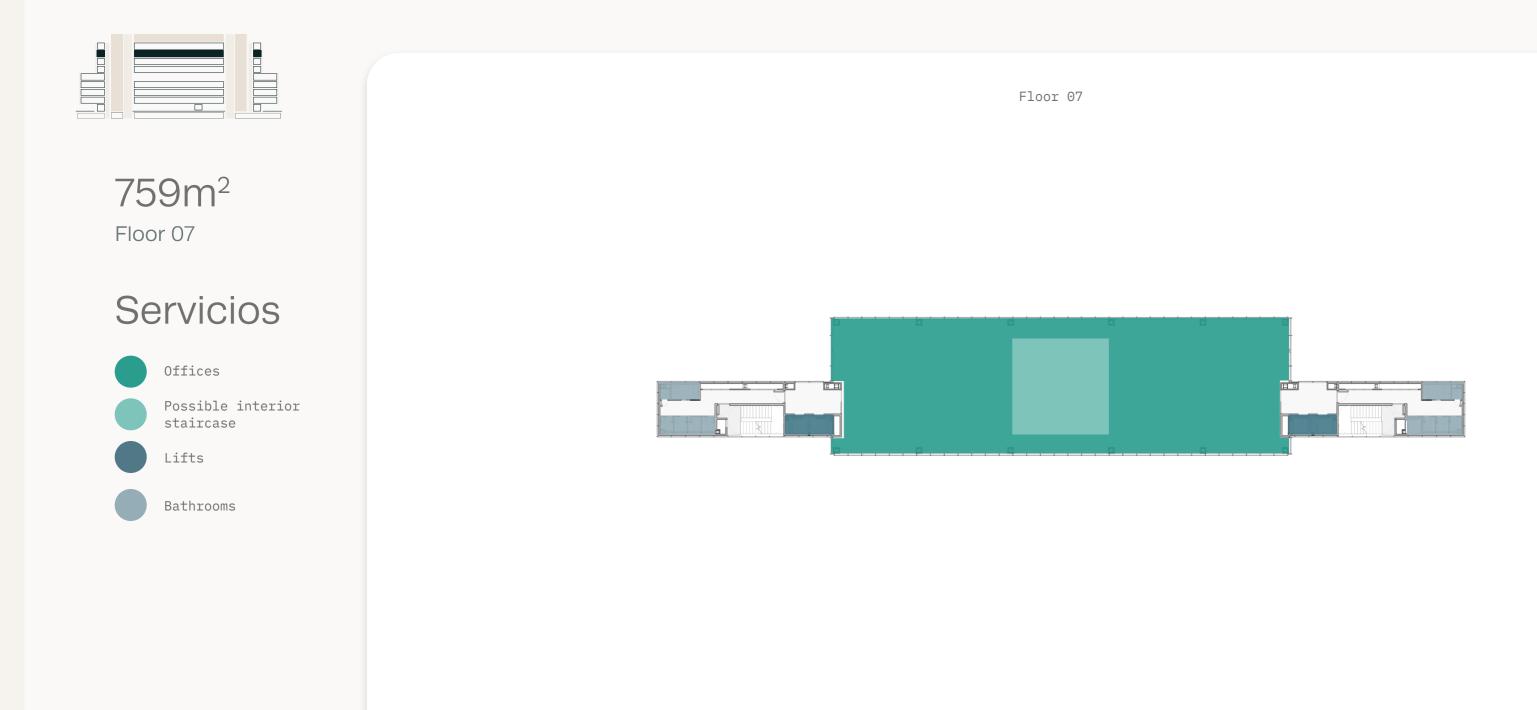

Floorplans

**\*AEO Average 2014.** \*Average efficiency ratio of 86.2% of useable floorspace, based on RICS IPMS3

877m<sup>2</sup> Access floor

\*AEO Average 2014. \*Average efficiency ratio of 86.2% of useable floorspace, based on RICS IPMS3