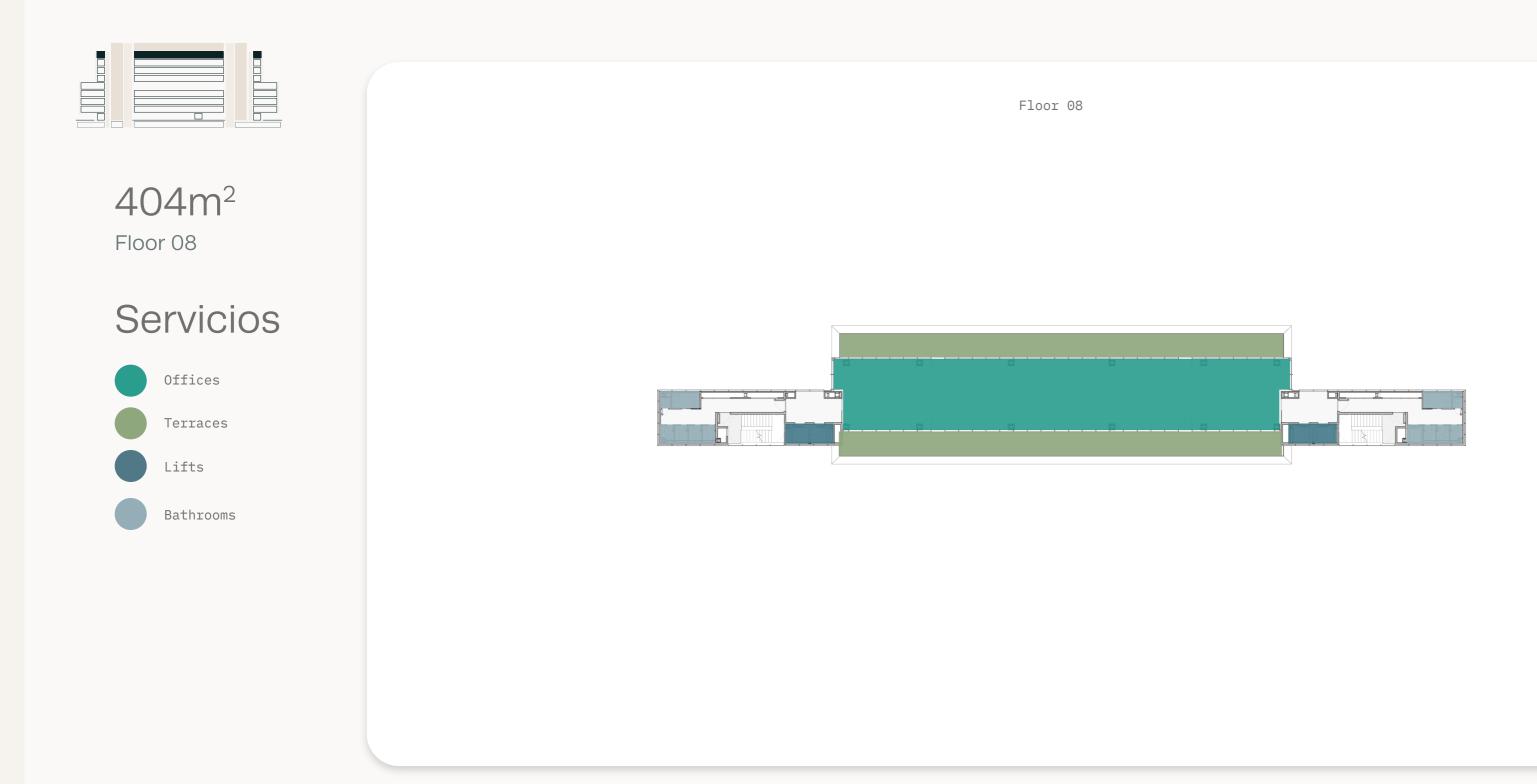

\*AEO Average 2014. \*Average efficiency ratio of 86.2% of useable floorspace, based on RICS IPMS3

\*AEO Average 2014. \*Average efficiency ratio of 86.2% of useable floorspace, based on RICS IPMS3

\*AEO Average 2014. \*Average efficiency ratio of 86.2% of useable floorspace, based on RICS IPMS3