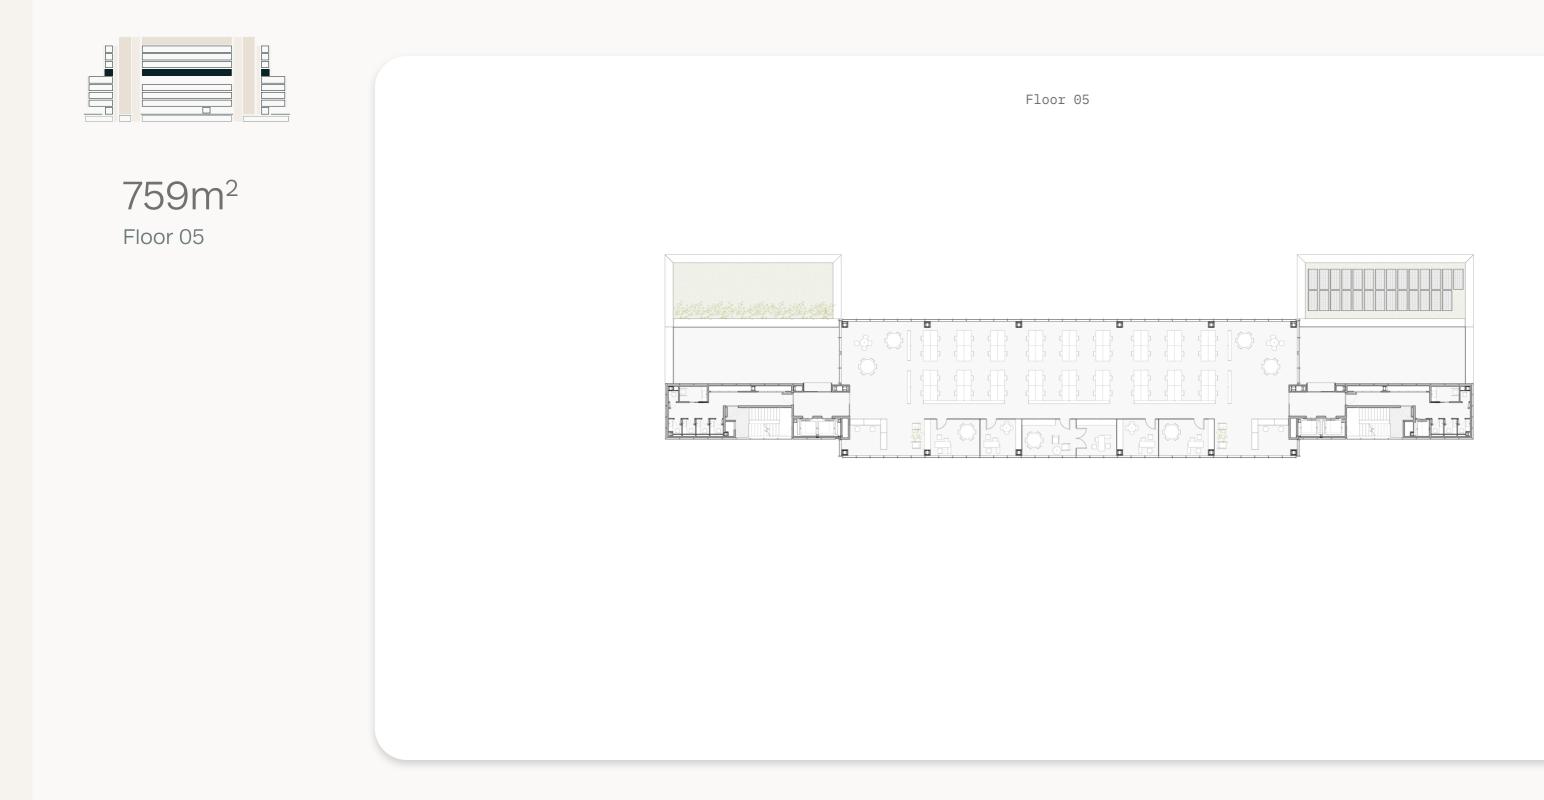

Floorplans

**\*AEO Average 2014.** \*Average efficiency ratio of 86.2% of useable floorspace, based on RICS IPMS3

877m<sup>2</sup> Access floor

\*AEO Average 2014. \*Average efficiency ratio of 86.2% of useable floorspace, based on RICS IPMS3