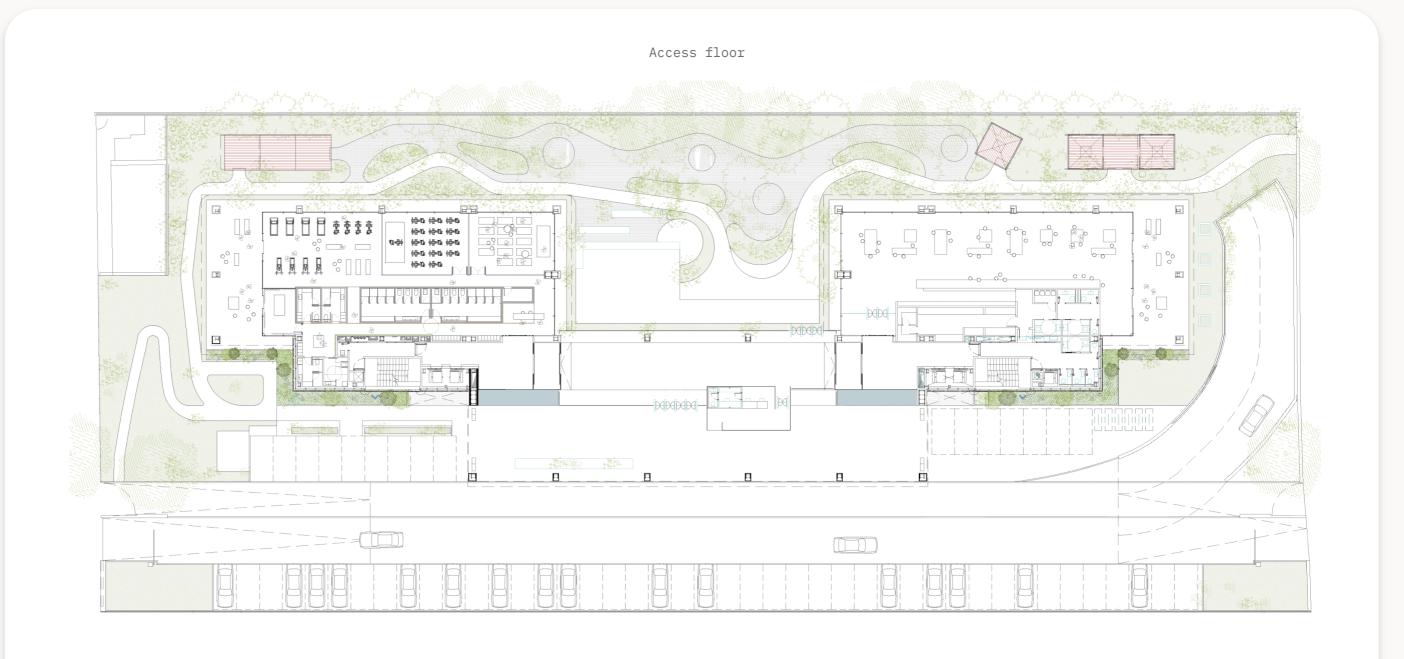

Floorplans

**\*AEO Average 2014.** \*Average efficiency ratio of 86.2% of useable floorspace, based on RICS IPMS3

877m<sup>2</sup> Access floor

\*AEO Average 2014. \*Average efficiency ratio of 86.2% of useable floorspace, based on RICS IPMS3