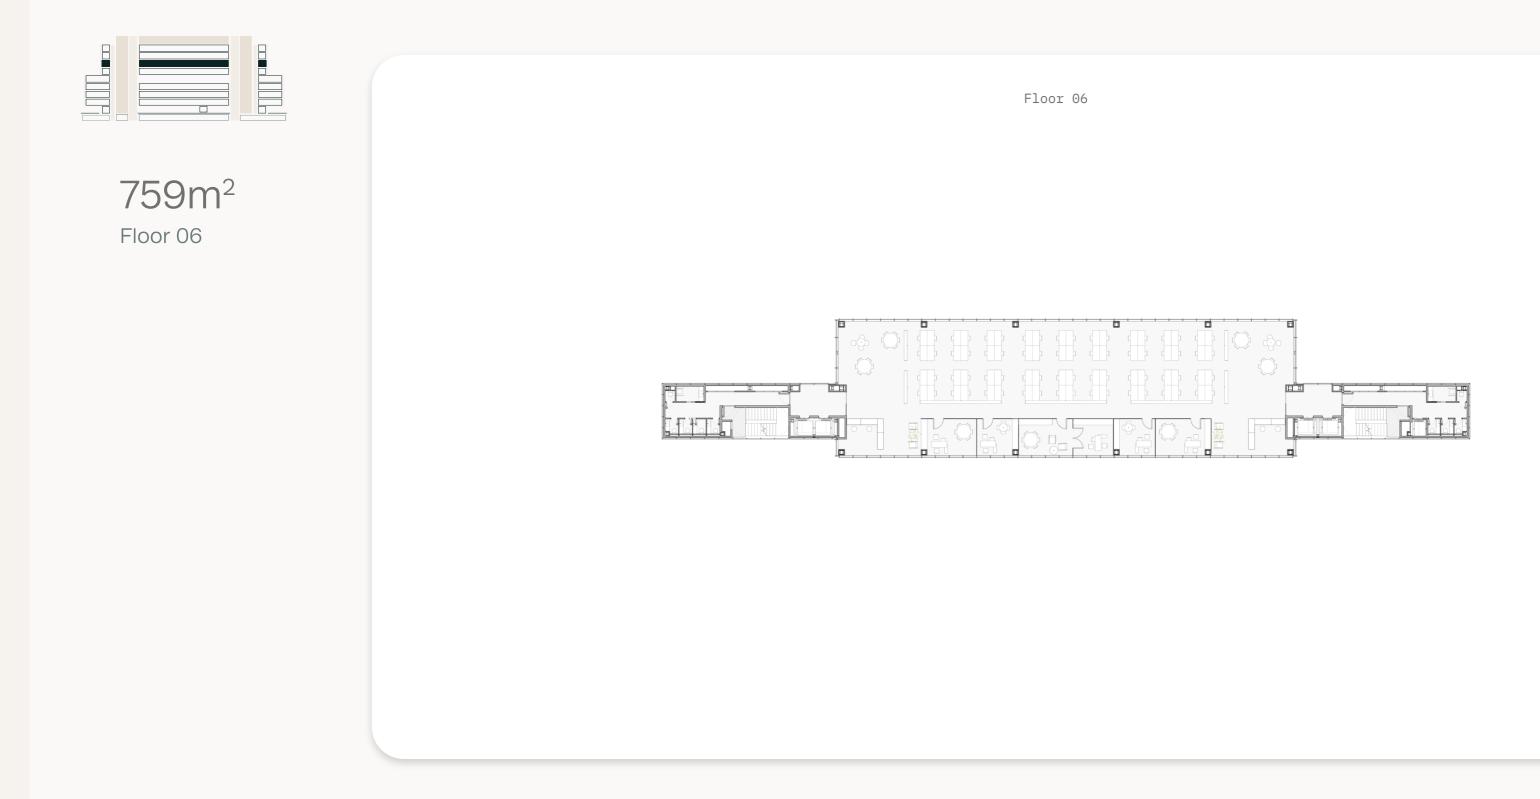

\*AEO Average 2014. \*Average efficiency ratio of 86.2% of useable floorspace, based on RICS IPMS3

\*AEO Average 2014. \*Average efficiency ratio of 86.2% of useable floorspace, based on RICS IPMS3

\*AEO Average 2014. \*Average efficiency ratio of 86.2% of useable floorspace, based on RICS IPMS3