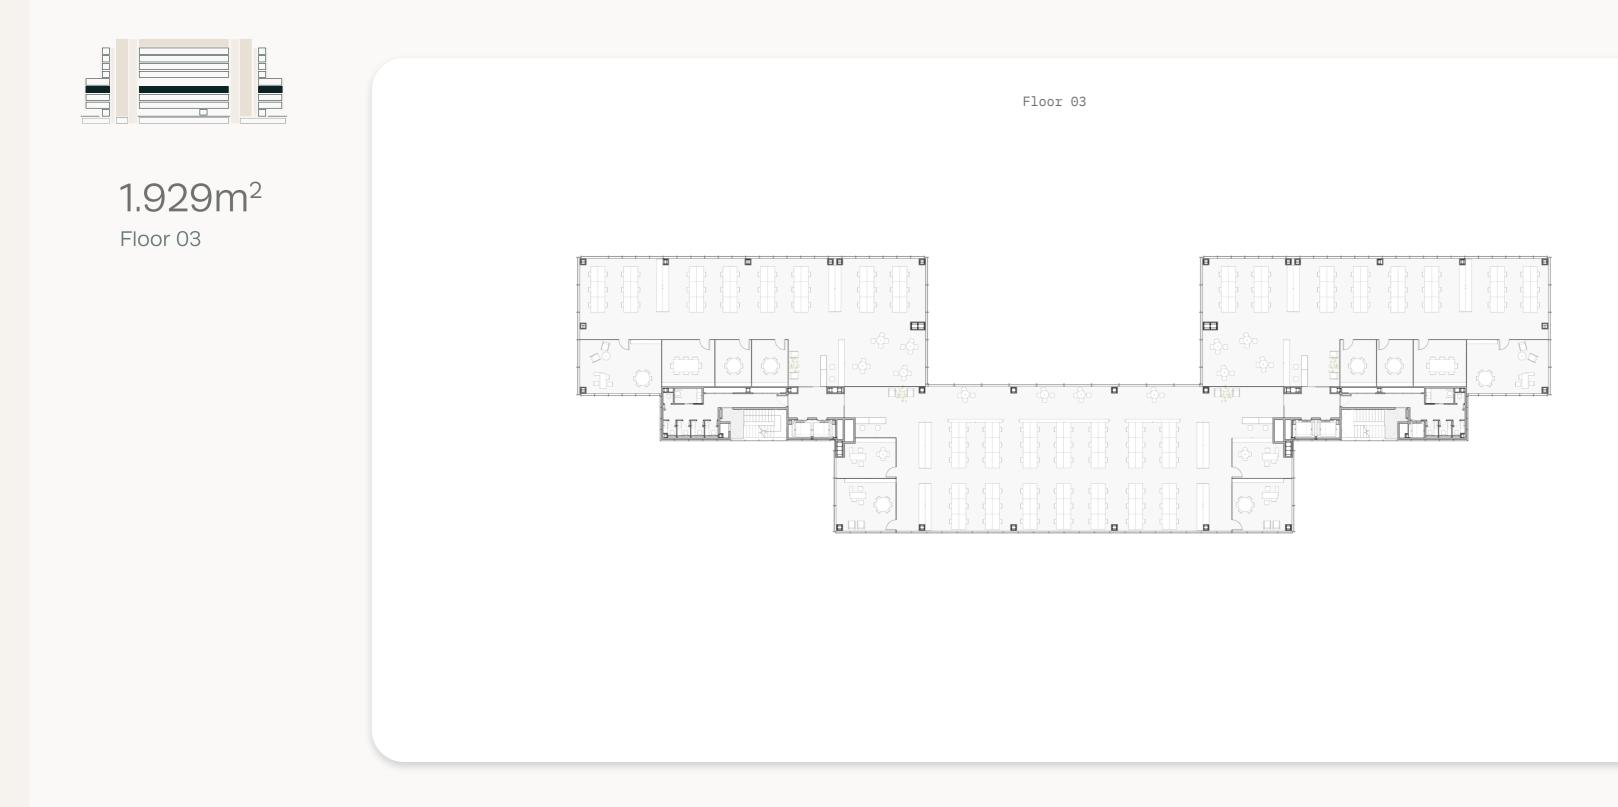

Floorplans

**\*AEO Average 2014.** \*Average efficiency ratio of 86.2% of useable floorspace, based on RICS IPMS3

877m<sup>2</sup> Access floor

\*AEO Average 2014. \*Average efficiency ratio of 86.2% of useable floorspace, based on RICS IPMS3