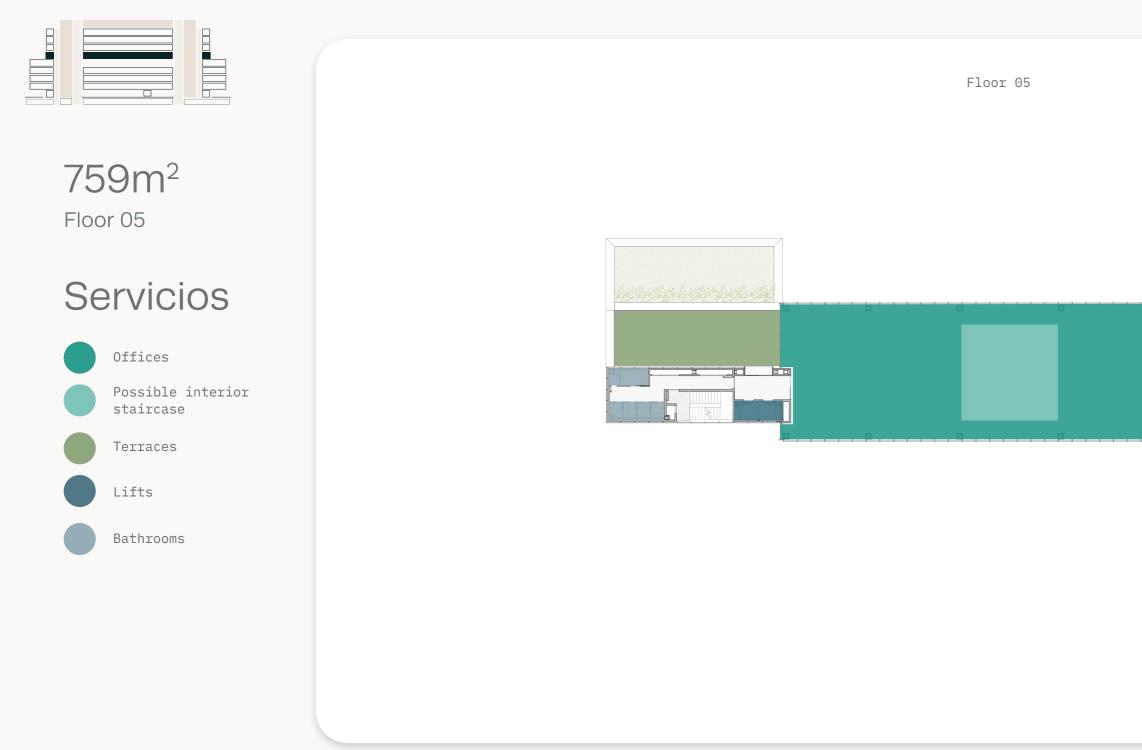

\*AEO Average 2014. \*Average efficiency ratio of 86.2% of useable floorspace, based on RICS IPMS3